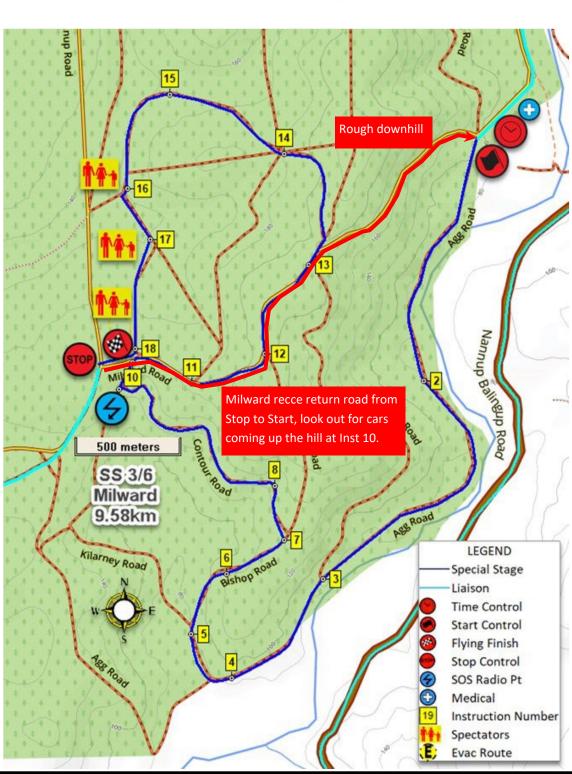

### RECONNAISSANCE – MILWARD STAGE RETURN STOP TO START From the Stop of Milward, turn left then immediate turn left (Power Stage Start), take cation past Inst 10, follow Stage to Inst 13, then turn right down hill, very rough in places. See attached map.